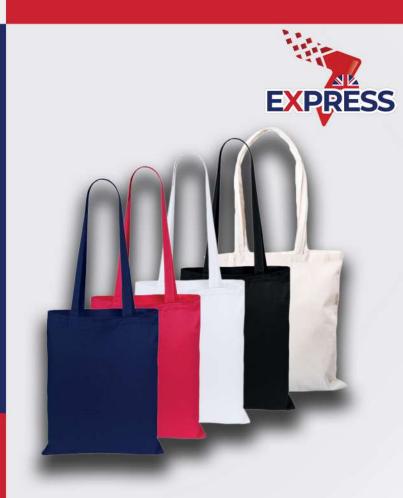

# EXPRESS COTTON BAG UBAG10AUK

Made from 105g/m2 cotton with long 70cm reinforced handles.

Resistance up to 9kg weight.

Full Colour Print included as standard. Minimum order quantity from just 25 pieces!

Delivery From Just 1\* Working day!

Product Colours \_\_\_\_\_