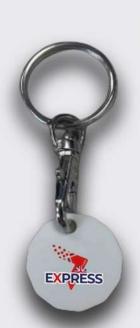

# EXPRESSS PLASTIC TROLLEY COIN KEYRING PRINTED UTRNW1EXP

Size: 23mm Coin Made from Acrylic with metal trigger clip & split ring.

Recyclable.

Minimum order quantity from just 25 pieces!

Delivery From Just 1\* Working day!

Product Colours \_\_\_\_\_