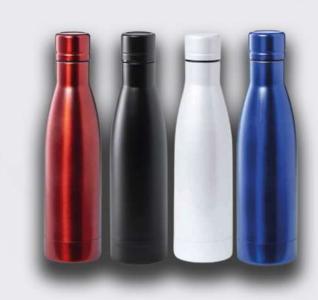

### EXPRESS COLE BOTTLE UMB31UK

500ml thermal bottle, with a double layer and copper vacuum insulation.

4 stock colours to choose from.

Full Colour Print to 1 position.

Minimum order quantity from just 25 pieces!

Delivery From Just 1\* Working day!

Product Colours .