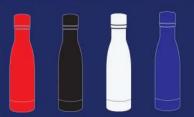

### EXPRESS COLE BOTTLE UMB31UK

500ml thermal bottle, with a double layer and copper vacuum insulation.

4 stock colours to choose from.

Full Colour Print to 1 position.

Minimum order quantity from just 25 pieces!

Delivery From Just 1\* Working day!

Product Colours .