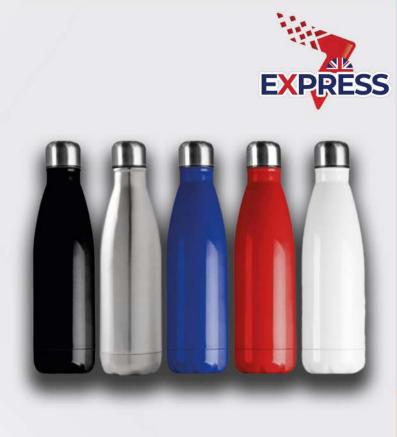

### EXPRESS COLE BOTTLE UMB31UK

500ml thermal bottle, with a double layer and copper vacuum insulation.

4 stock colours to choose from.

Full Colour Print to 1 position.

Minimum order quantity from just 25 pieces!

Delivery From Just 1\* Working day!

Product Colours .