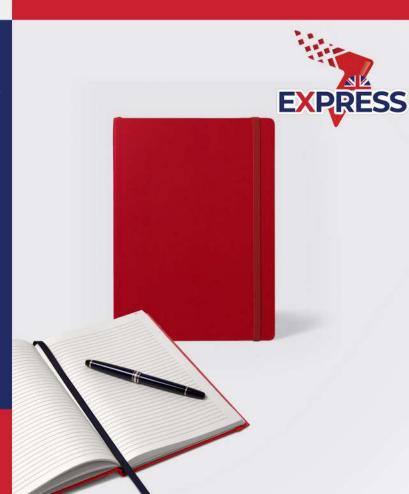

# EXPRESS MALTA NOTEBOOK UNB16EXP

Soft-touch cover in pu leather with 100 lined sheets.

4 Stock Colours to choose from.
Full Colour Print to 1 position.

Minimum order quantity from just 25 pieces!

Delivery From Just 1\* Working day!

Product Colours \_\_\_\_\_