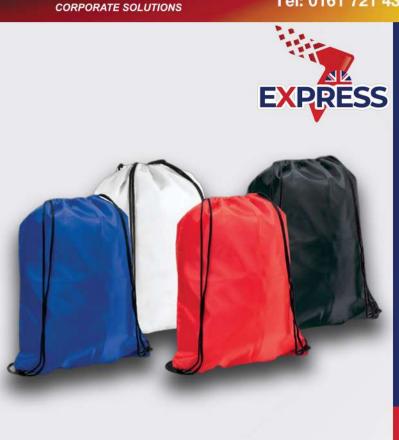

# EXPRESS DRAWSTRING BAG UDSB10UK

Made from soft polyester 210T material. 4 stock colours to choose from. Reinforced corners for additional support and black self-adjusting strings. Full Colour Print included as standard. Minimum order quantity from just 25 pieces!

Delivery From Just 1\* Working day!

Product Colours \_