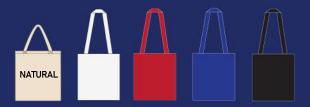

# EXPRESS COTTON BAG UBAG10AUK

Made from 105g/m2 cotton with long 70cm reinforced handles.

Resistance up to 9kg weight.

Full Colour Print included as standard. Minimum order quantity from just 25 pieces!

Delivery From Just 1\* Working day!

Product Colours \_\_\_\_\_