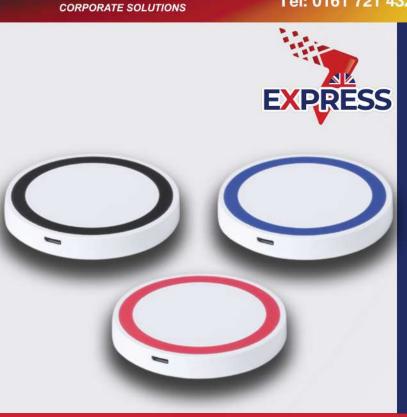

### EXPRESS CIRCULAR WIRELESS CHARGER

#### **UWC100EXP**

Includes a non-slip base and an LED indicator for charge status.

Compatible with smartphones with wireless charging technology.

Presented in a design box.

Full Colour Print as standard.

Cable Included.

Minimum order quantity from just 25 pieces!

Delivery From Just 1\* Working day!

Product Colours \_\_\_\_\_

\*T&C'S APPLY

PRINTED IN THE UK

\*All Orders are subject to production capacity & availability. Before placing express orders please call us for up to date production capacity.