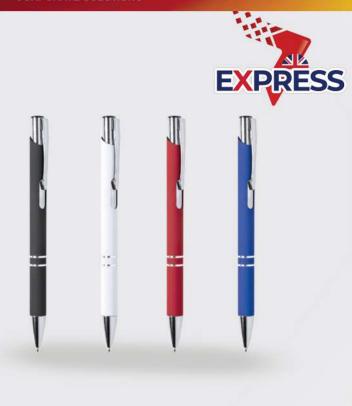

## EXPRESS DALLAS PEN UPM204EXP

Ballpoint pen with a push-up mechanism. Aluminium body with rubber soft touch finishing, which helps ensure a high level print quality! Full colour printing as standard. Minimum order quantity from just 25 pieces!

Delivery From Just 1\* Working day!

Product Colours \_\_\_\_\_\_

FULL COLOUR PRINT