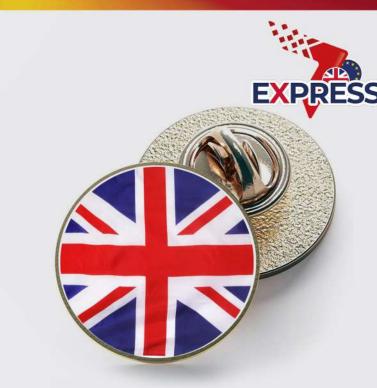

### EXPRESS EPOXY PIN BADGE UMPB-ECEXP

3 shapes available: Square 15x15mm / Rectangle 30x10mm / Round 30mm.

Stainless steel backing with butterfly clutch. Finished with a clear epoxy resin dome. Full Colour Print to 1 side as standard. Minimum order quantity from just 50 pieces!

Delivery From 6\* Working days!

Product Colours \_\_\_\_\_