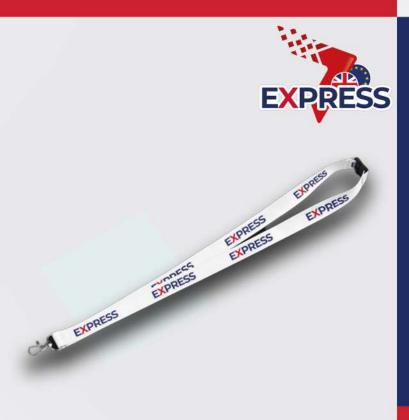

# EXPRESS 20MM DYE SUBLIMATED LANYARD ULA322EUEXP

20mm size, Full colour Print to both sides as standard.

Free Black safety break & trigger clip included. Minimum order quantity from just 50 pieces! There can be no additional attachments.

Delivery From 6\* Working days!

Product Colours \_\_\_\_\_