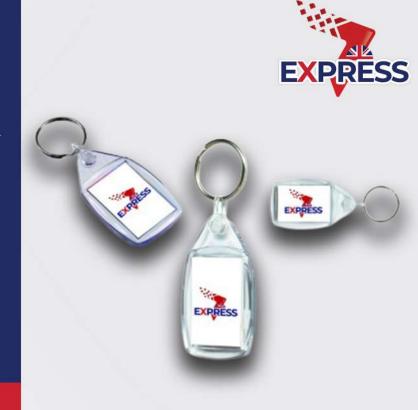

# EXPRESS ESSENTIAL KEYRING UKRO1EXP

Premium quality Rectangle Keyring.
Made With Stay-clear TM plastic, Renowned For its Durability & Scratch Resistance.
Includes metal split keyring & digital printed paper insert that can be seen on both sides.
Minimum order quantity from just 25 pieces!

Delivery From Just 1\* Working day!

Product Colours \_\_